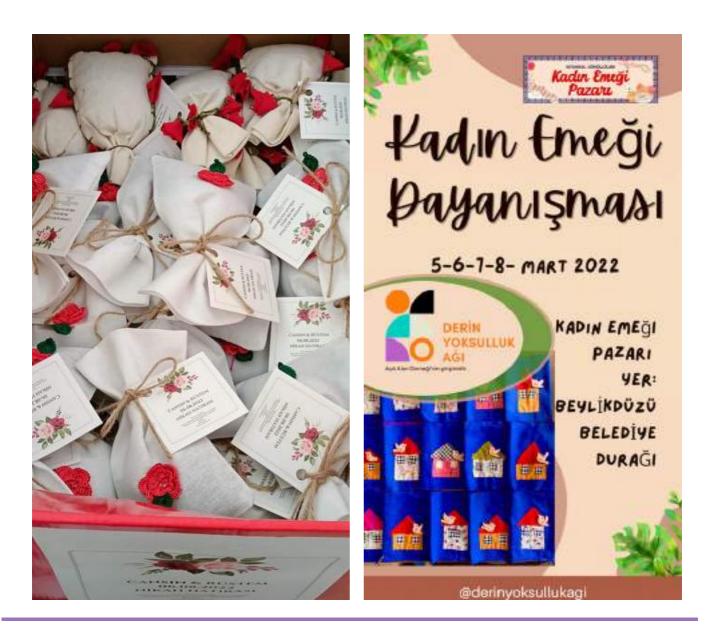

### WOMEN'S LABOR

Istanbul Volunteers supported the handmade products of the Women's Labor Solidarity by opening a place in the Women's Labor Markets. Our supporters, on the other hand, shared in solidarity on their special days. You can follow the works at @kadinemegidayanismasi.