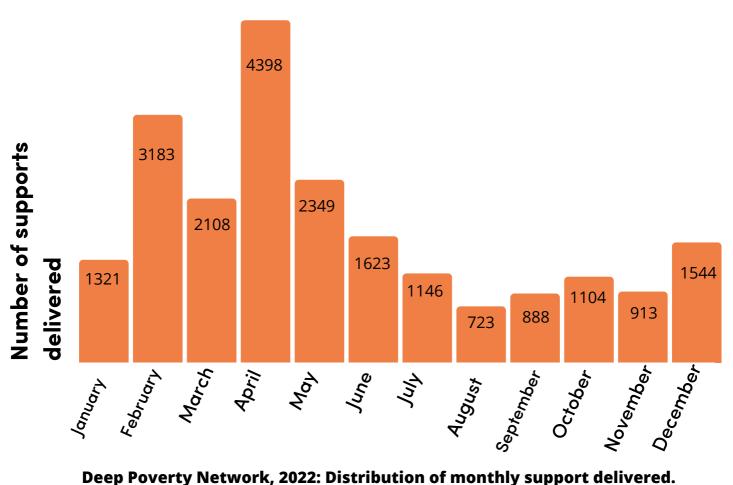

The details of the in-kind support delivered each month are shared through the "Support" > "Change from home" page on the derinyoksullukukagi.org website or through monthly newsletters.

A total of 761 households,

3226 people, including 1599 children,

receive support with **#ChangeFromHome** solidarity.

In addition to our work on the access of individuals to basic nutrients in the neighborhood where we carry out focus work with the Mobile Food Bank Project, which we have implemented in cooperation with the Basic Needs Association within the scope of Cemre Fund within the scope of the Support Foundation for Civil Society, we have determined the situation regarding the special needs and basic needs of adults and children in households; We have assumed the role of informing, directing and monitoring in the process of ensuring individuals' access to fundamental rights and public services.